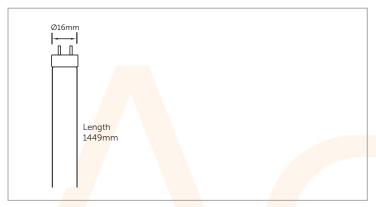

• 20000 Hours

| Code                  | CCT (K) | Lumens | Description                           |
|-----------------------|---------|--------|---------------------------------------|
| AC492 <mark>42</mark> | 6500    | 4100   | 49W T5 Triphosphor H/O Tube<br>1449mm |