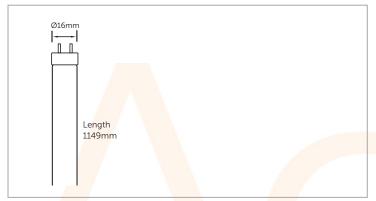

• 20000 Hours

| Code                  | CCT (K) | Lumens | Description                                        |
|-----------------------|---------|--------|----------------------------------------------------|
| AC492 <mark>44</mark> | 6500    | 4800   | 54W T5 Triphosphor <mark>H/O Tube</mark><br>1149mm |