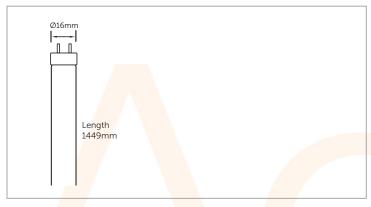

| Technical Specification |             |  |  |  |
|-------------------------|-------------|--|--|--|
| Power                   | 80W         |  |  |  |
| Сар                     | <b>G</b> 5  |  |  |  |
| Lumens                  | 6500        |  |  |  |
| Colour Temp             | 4000K       |  |  |  |
| Dimmable                | No          |  |  |  |
| Life                    | 20000 Hours |  |  |  |
|                         |             |  |  |  |
|                         |             |  |  |  |
|                         |             |  |  |  |
|                         |             |  |  |  |
|                         |             |  |  |  |
|                         |             |  |  |  |
|                         |             |  |  |  |
|                         |             |  |  |  |
|                         |             |  |  |  |
|                         |             |  |  |  |