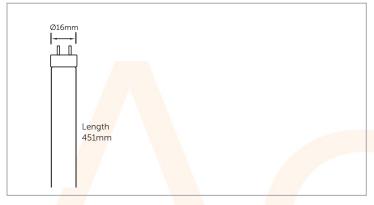

• 20000 Hours

| Code                  | CCT (K) | Lumens | Description                      |
|-----------------------|---------|--------|----------------------------------|
| AC492 <mark>47</mark> | 3500    | 960    | 15W T8 Triphosphor Tube<br>451mm |