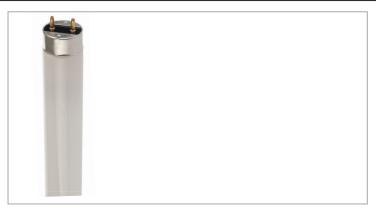

## **AC49247**

## **T8 Triphosphor Tube**

Fluorescent Tubes are commonly used in recessed lighting applications. This quality light source offers high lumen maintenance and good colour rendering. This energy efficient lamp offers an impressive 20,000 hour lamp life.

• 20000 Hours

| Code                  | CCT (K) | Lumens | Description                      |
|-----------------------|---------|--------|----------------------------------|
| AC492 <mark>47</mark> | 3500    | 960    | 15W T8 Triphosphor Tube<br>451mm |