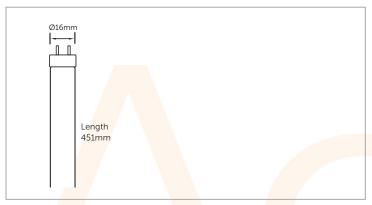

| Code                  | CCT (K) | Lumens | Description                                   |
|-----------------------|---------|--------|-----------------------------------------------|
| AC492 <mark>48</mark> | 4000    | 960    | 15W T8 Triphosphor <mark>Tube</mark><br>451mm |
|                       |         |        |                                               |