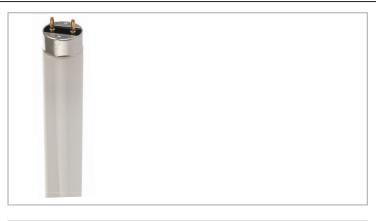

## **T8 Triphosphor Tube**

Fluorescent Tubes are commonly used in recessed lighting applications. This quality light source offers high lumen maintenance and good colour rendering. This energy efficient lamp offers an impressive 20,000 hour lamp life.

• 20000 Hours

| Technical Specification |             |  |  |  |
|-------------------------|-------------|--|--|--|
| Power                   | 15W         |  |  |  |
| Сар                     | G13         |  |  |  |
| Lumens                  | 960         |  |  |  |
| Colour Temp             | 4000K       |  |  |  |
| Dimmable                | No          |  |  |  |
| Life                    | 20000 Hours |  |  |  |
|                         |             |  |  |  |