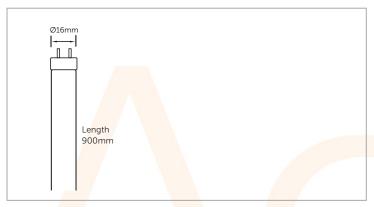

| Code                  | CCT (K) | Lumens | Description                      |
|-----------------------|---------|--------|----------------------------------|
| AC492 <mark>53</mark> | 3500    | 2400   | 30W T8 Triphosphor Tube<br>900mm |