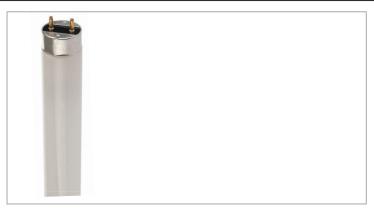

## **T8 Triphosphor Tube**

Fluorescent Tubes are commonly used in recessed lighting applications. This quality light source offers high lumen maintenance and good colour rendering. This energy efficient lamp offers an impressive 20,000 hour lamp life.

• 20000 Hours

| Technical Specification |             |  |
|-------------------------|-------------|--|
| Power                   | 30W         |  |
| Сар                     | G13         |  |
| Lumens                  | 2400        |  |
| Colour Temp             | 3500K       |  |
| Dimmable                | No          |  |
| Life                    | 20000 Hours |  |
|                         |             |  |
|                         |             |  |

| Code                  | CCT (K) | Lumens | Description                      |
|-----------------------|---------|--------|----------------------------------|
| AC492 <mark>53</mark> | 3500    | 2400   | 30W T8 Triphosphor Tube<br>900mm |