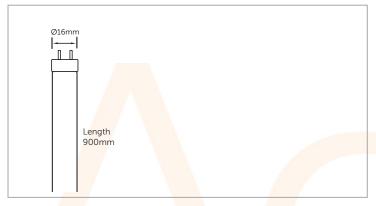

• 20000 Hours

| Technical Specification |             |  |  |  |
|-------------------------|-------------|--|--|--|
| Power                   | 30W         |  |  |  |
| Сар                     | G13         |  |  |  |
| Lumens                  | 2400        |  |  |  |
| Colour Temp             | 4000K       |  |  |  |
| Dimmable                | No          |  |  |  |
| Life                    | 20000 Hours |  |  |  |
|                         |             |  |  |  |
|                         |             |  |  |  |