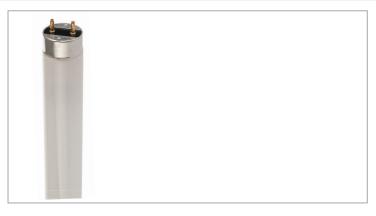

## **T8 Triphosphor Tube**

Fluorescent Tubes are commonly used in recessed lighting applications. This quality light source offers high lumen maintenance and good colour rendering. This energy efficient lamp offers an impressive 20,000 hour lamp life.

• 20000 Hours

| Technical Specification |             |  |  |  |
|-------------------------|-------------|--|--|--|
| Power                   | 30W         |  |  |  |
| Сар                     | G13         |  |  |  |
| Lumens                  | 2400        |  |  |  |
| Colour Temp             | 4000K       |  |  |  |
| Dimmable                | No          |  |  |  |
| Life                    | 20000 Hours |  |  |  |
|                         |             |  |  |  |
|                         |             |  |  |  |