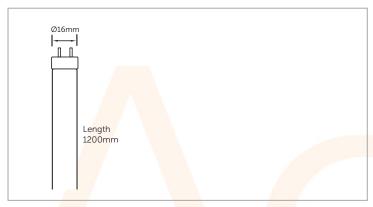

| Code                  | CCT (K) | Lumens | Description                       |
|-----------------------|---------|--------|-----------------------------------|
| AC492 <mark>56</mark> | 3500    | 3350   | 36W T8 Triphosphor Tube<br>1200mm |
|                       |         |        |                                   |