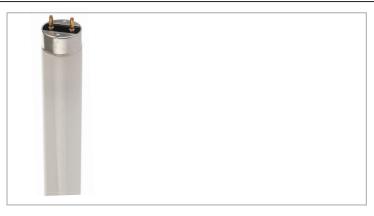

## **T8 Triphosphor Tube**

Fluorescent Tubes are commonly used in recessed lighting applications. This quality light source offers high lumen maintenance and good colour rendering. This energy efficient lamp offers an impressive 20,000 hour lamp life.

• 20000 Hours

| Technical Specification |             |  |
|-------------------------|-------------|--|
| Power                   | 36W         |  |
| Сар                     | G13         |  |
| Lumens                  | 3350        |  |
| Colour Temp             | 3500K       |  |
| Dimmable                | No          |  |
| Life                    | 20000 Hours |  |
|                         |             |  |
|                         |             |  |

| Code                  | CCT (K) | Lumens | Description                       |
|-----------------------|---------|--------|-----------------------------------|
| AC492 <mark>56</mark> | 3500    | 3350   | 36W T8 Triphosphor Tube<br>1200mm |
|                       |         |        |                                   |