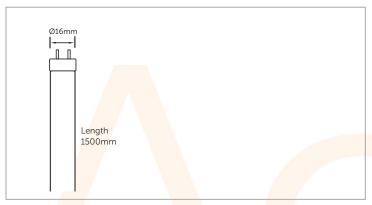

| Code                  | CCT (K) | Lumens | Description                                    |
|-----------------------|---------|--------|------------------------------------------------|
| AC492 <mark>59</mark> | 3500    | 5220   | 58W T8 Triphosphor <mark>Tube</mark><br>1500mm |
|                       |         |        |                                                |