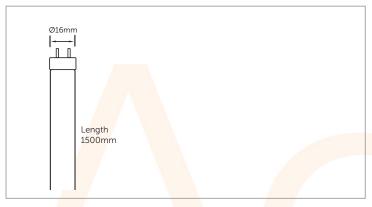

| Code                  | CCT (K) | Lumens | Description                                     |
|-----------------------|---------|--------|-------------------------------------------------|
| AC492 <mark>60</mark> | 4000    | 5220   | 58W T8 Triphosphor T <mark>ube</mark><br>1500mm |
|                       |         |        |                                                 |