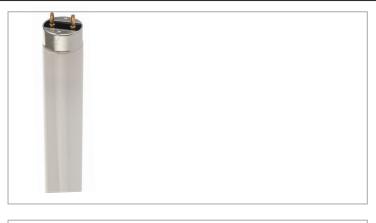

## **T8 Triphosphor Tube**

Fluorescent Tubes are commonly used in recessed lighting applications. This quality light source offers high lumen maintenance and good colour rendering. This energy efficient lamp offers an impressive 20,000 hour lamp life.

• 20000 Hours

| Code                  | CCT (K) | Lumens | Description                       |
|-----------------------|---------|--------|-----------------------------------|
| AC492 <mark>61</mark> | 6500    | 5000   | 58W T8 Triphosphor Tube<br>1500mm |