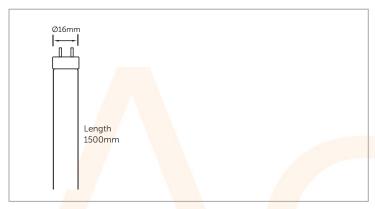

• 20000 Hours

| Code                  | CCT (K) | Lumens | Description                       |
|-----------------------|---------|--------|-----------------------------------|
| AC492 <mark>61</mark> | 6500    | 5000   | 58W T8 Triphosphor Tube<br>1500mm |