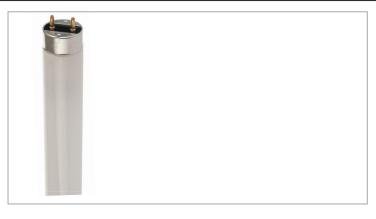

## **T8 Triphosphor Tube**

Fluorescent Tubes are commonly used in recessed lighting applications. This quality light source offers high lumen maintenance and good colour rendering. This energy efficient lamp offers an impressive 20,000 hour lamp life.

• 20000 Hours

| Technical Specification |             |  |
|-------------------------|-------------|--|
| Power                   | 70W         |  |
| Cap                     | G13         |  |
| Lumens                  | 6300        |  |
| Colour Temp             | 3500K       |  |
| Dimmable                | No          |  |
| Life                    | 20000 Hours |  |
|                         |             |  |
|                         |             |  |