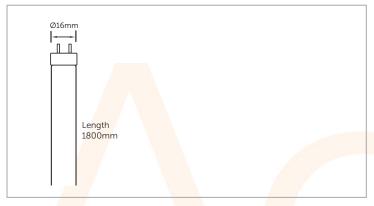

| Code                  | CCT (K) | Lumens | Description                                     |
|-----------------------|---------|--------|-------------------------------------------------|
| AC492 <mark>62</mark> | 3500    | 6300   | 70W T8 Triphosphor T <mark>ube</mark><br>1800mm |
|                       |         |        |                                                 |