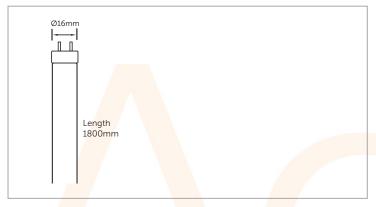

| Code                  | CCT (K) | Lumens | Description                                    |
|-----------------------|---------|--------|------------------------------------------------|
| AC492 <mark>63</mark> | 4000    | 6300   | 70W T8 Triphosphor <mark>Tube</mark><br>1800mm |
|                       |         |        |                                                |