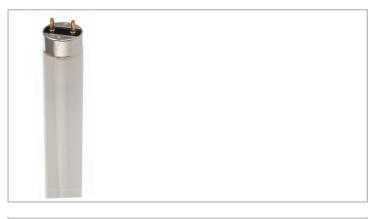

## **T8 Triphosphor Tube**

Fluorescent Tubes are commonly used in recessed lighting applications. This quality light source offers high lumen maintenance and good colour rendering. This energy efficient lamp offers an impressive 20,000 hour lamp life.

• 20000 Hours

| Technical Specification |             |  |  |  |
|-------------------------|-------------|--|--|--|
| Power                   | 70W         |  |  |  |
| Сар                     | G13         |  |  |  |
| Lumens                  | 6300        |  |  |  |
| Colour Temp             | 4000K       |  |  |  |
| Dimmable                | No          |  |  |  |
| Life                    | 20000 Hours |  |  |  |
|                         |             |  |  |  |
|                         |             |  |  |  |

| Code                  | CCT (K) | Lumens | Description                                    |
|-----------------------|---------|--------|------------------------------------------------|
| AC492 <mark>63</mark> | 4000    | 6300   | 70W T8 Triphosphor <mark>Tube</mark><br>1800mm |
|                       |         |        |                                                |