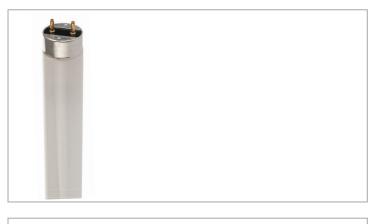

## **T8 Triphosphor Tube**

Fluorescent Tubes are commonly used in recessed lighting applications. This quality light source offers high lumen maintenance and good colour rendering. This energy efficient lamp offers an impressive 20,000 hour lamp life.

• 20000 Hours

| Code                  | CCT (K) | Lumens | Description                       |
|-----------------------|---------|--------|-----------------------------------|
| AC492 <mark>64</mark> | 6500    | 5700   | 70W T8 Triphosphor Tube<br>1800mm |