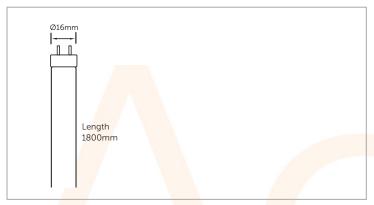

• 20000 Hours

| Code                  | CCT (K) | Lumens | Description                       |
|-----------------------|---------|--------|-----------------------------------|
| AC492 <mark>64</mark> | 6500    | 5700   | 70W T8 Triphosphor Tube<br>1800mm |