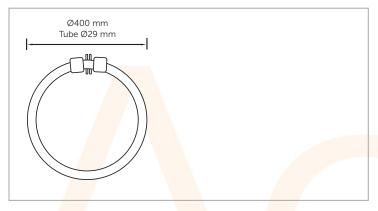

## **T9 Triphosphor Circular**

The T9 Triphosphor range features a G10q base and a White & Cool White colour temperature, this long-lasting lamp is ideal for functional domestic and commercial applications.

- Quick Start Technology
- 16000 Hours
- Last up to 10 times longer than a standard lamp

| Technical Specification |             |  |  |
|-------------------------|-------------|--|--|
| Power                   | 60W         |  |  |
| Сар                     | G10q        |  |  |
| Lumens                  | 4100        |  |  |
| Colour Temp             | 4100K       |  |  |
| Dimmable                | No          |  |  |
| Life                    | 16000 Hours |  |  |
|                         |             |  |  |
|                         |             |  |  |
|                         |             |  |  |

| Code                  | CCT (K) | Lumens | Description                                                      |
|-----------------------|---------|--------|------------------------------------------------------------------|
| AC492 <mark>69</mark> | 4100    | 4100   | 60W T9 Triphosphor <mark>Circula</mark> r Tube - 4 Pin,<br>4100K |