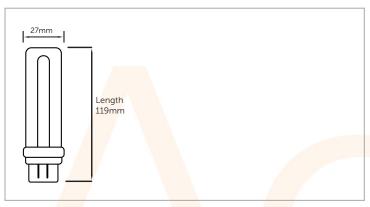

| Technical Specification |             |  |  |  |
|-------------------------|-------------|--|--|--|
| Power                   | 10W         |  |  |  |
| Сар                     | G24q-1      |  |  |  |
| Lumens                  | 600         |  |  |  |
| Colour Temp             | 4000K       |  |  |  |
| Dimmable                | Yes         |  |  |  |
| Life                    | 10000 Hours |  |  |  |
|                         |             |  |  |  |
|                         |             |  |  |  |
|                         |             |  |  |  |
|                         |             |  |  |  |
|                         |             |  |  |  |
|                         |             |  |  |  |