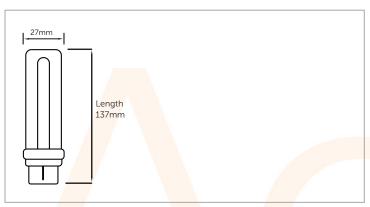

| Technical Specification |             |  |  |  |
|-------------------------|-------------|--|--|--|
| Power                   | 13W         |  |  |  |
| Сар                     | G24d-1      |  |  |  |
| Lumens                  | 900         |  |  |  |
| Colour Temp             | 4000K       |  |  |  |
| Dimmable                | Yes         |  |  |  |
| Life                    | 10000 Hours |  |  |  |
|                         |             |  |  |  |
|                         |             |  |  |  |
|                         |             |  |  |  |