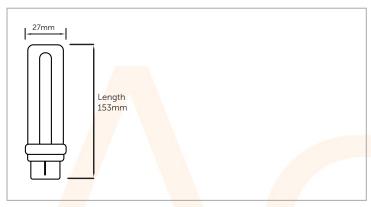

|               | Technical Specification |             |  |
|---------------|-------------------------|-------------|--|
|               | Power                   | 18W         |  |
|               | Сар                     | G24q-2      |  |
|               | Lumens                  | 1200        |  |
| Colour Temp 4 |                         | 4000K       |  |
|               | Dimmable                | Yes         |  |
|               | Life                    | 10000 Hours |  |
|               |                         |             |  |
|               |                         |             |  |