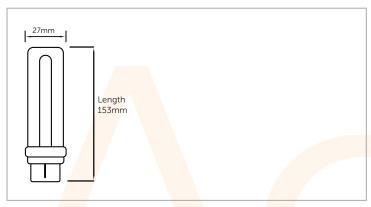

| Technical Specification |  |  |  |  |  |  |
|-------------------------|--|--|--|--|--|--|
| 18W                     |  |  |  |  |  |  |
| G24q-2                  |  |  |  |  |  |  |
| 1200                    |  |  |  |  |  |  |
| 3500K                   |  |  |  |  |  |  |
| Yes                     |  |  |  |  |  |  |
| 10000 Hours             |  |  |  |  |  |  |
|                         |  |  |  |  |  |  |
|                         |  |  |  |  |  |  |
|                         |  |  |  |  |  |  |
|                         |  |  |  |  |  |  |
|                         |  |  |  |  |  |  |