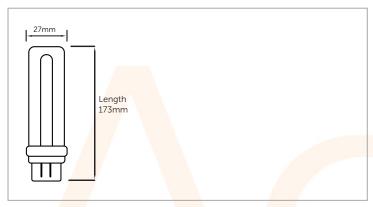

| Technical Specification |             |  |  |  |
|-------------------------|-------------|--|--|--|
| Power                   | 26W         |  |  |  |
| Сар                     | G24q-3      |  |  |  |
| Lumens                  | 1800        |  |  |  |
| Colour Temp             | 3500K       |  |  |  |
| Dimmable                | Yes         |  |  |  |
| Life                    | 10000 Hours |  |  |  |
|                         |             |  |  |  |
|                         |             |  |  |  |
|                         |             |  |  |  |