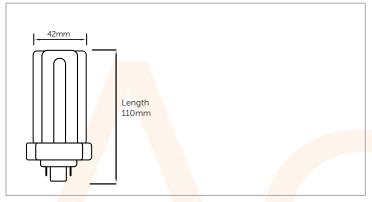

| Technical Specification |             |  |  |  |
|-------------------------|-------------|--|--|--|
| Power                   | 13W         |  |  |  |
| Сар                     | GX24d-1     |  |  |  |
| Lumens                  | 900         |  |  |  |
| Colour Temp             | 4000K       |  |  |  |
| Dimmable                | Yes         |  |  |  |
| Life                    | 10000 Hours |  |  |  |
|                         |             |  |  |  |
|                         |             |  |  |  |
|                         |             |  |  |  |