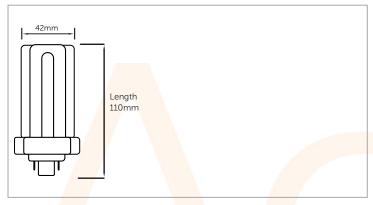

| Technical Specification |             |  |  |  |
|-------------------------|-------------|--|--|--|
| Power                   | 13W         |  |  |  |
| Сар                     | GX24d-1     |  |  |  |
| Lumens                  | 900         |  |  |  |
| Colour Temp             | 4000K       |  |  |  |
| Dimmable                | Yes         |  |  |  |
| Life                    | 10000 Hours |  |  |  |
|                         |             |  |  |  |
|                         |             |  |  |  |