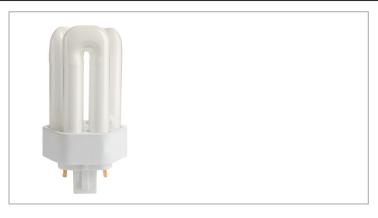

## **BLT Dimmable**

The CFL BLT range features a GX24d-2 base and a Cool White colour temperature, this long-lasting lamp is ideal for functional domestic and commercial applications.

- Quick Start Technology
- 10000 Hours
- Last up to 10 times longer than a standard lamp

| Technical Specification |             |  |  |  |
|-------------------------|-------------|--|--|--|
| Power                   | 18W         |  |  |  |
| Сар                     | GX24d-2     |  |  |  |
| Lumens                  | 12000       |  |  |  |
| Colour Temp             | 4000K       |  |  |  |
| Dimmable                | Yes         |  |  |  |
| Life                    | 10000 Hours |  |  |  |
|                         |             |  |  |  |
|                         |             |  |  |  |