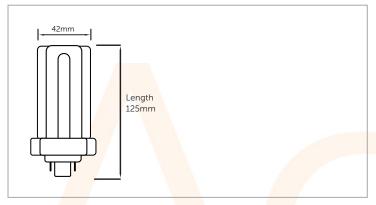

| Technical Specification |             |  |  |  |
|-------------------------|-------------|--|--|--|
| Power                   | 18W         |  |  |  |
| Сар                     | GX24d-2     |  |  |  |
| Lumens                  | 12000       |  |  |  |
| Colour Temp             | 4000K       |  |  |  |
| Dimmable                | Yes         |  |  |  |
| Life                    | 10000 Hours |  |  |  |
|                         |             |  |  |  |
|                         |             |  |  |  |