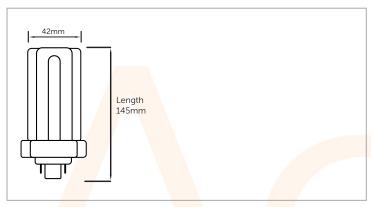

| Technical Specification |             |  |
|-------------------------|-------------|--|
| Power                   | 26W         |  |
| Сар                     | GX24q-3     |  |
| Lumens                  | 1800        |  |
| Colour Temp             | 4000K       |  |
| Dimmable                | Yes         |  |
| Life                    | 10000 Hours |  |
|                         |             |  |
|                         |             |  |