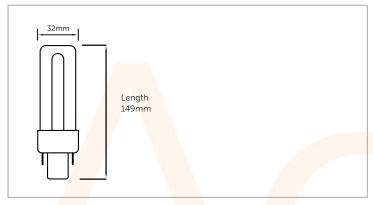

| Technical Specification |             |  |  |  |
|-------------------------|-------------|--|--|--|
| Power                   | 9W          |  |  |  |
| Сар                     | G23         |  |  |  |
| Lumens                  | 600         |  |  |  |
| Colour Temp             | 3500K       |  |  |  |
| Dimmable                | Yes         |  |  |  |
| Life                    | 10000 Hours |  |  |  |
|                         |             |  |  |  |
|                         |             |  |  |  |
|                         |             |  |  |  |
|                         |             |  |  |  |
|                         |             |  |  |  |
|                         |             |  |  |  |
|                         |             |  |  |  |