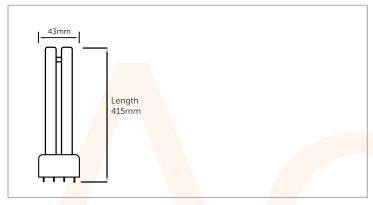

| rediffical openineation |             |  |  |  |  |  |
|-------------------------|-------------|--|--|--|--|--|
| Power                   | 36W         |  |  |  |  |  |
| Сар                     | 2G11        |  |  |  |  |  |
| Lumens                  | 2900        |  |  |  |  |  |
| Colour Temp             | 4000K       |  |  |  |  |  |
| Dimmable                | Yes         |  |  |  |  |  |
| Life                    | 10000 Hours |  |  |  |  |  |
|                         |             |  |  |  |  |  |
|                         |             |  |  |  |  |  |
|                         |             |  |  |  |  |  |
|                         |             |  |  |  |  |  |
|                         |             |  |  |  |  |  |
|                         |             |  |  |  |  |  |
|                         |             |  |  |  |  |  |

| Code                  | CCT (K) | Lumens | Description      |  |
|-----------------------|---------|--------|------------------|--|
| AC492 <mark>97</mark> | 4000    | 2900   | 36W BLL<br>4 Pin |  |
|                       |         |        |                  |  |