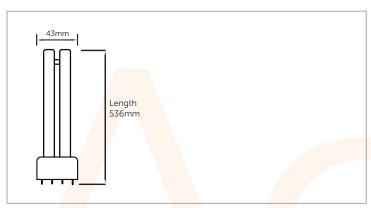

| Technical Specification |             |  |  |
|-------------------------|-------------|--|--|
| Power                   | 55W         |  |  |
| Сар                     | 2G11        |  |  |
| Lumens                  | 4800        |  |  |
| Colour Temp             | 4000K       |  |  |
| Dimmable                | Yes         |  |  |
| Life                    | 10000 Hours |  |  |
|                         |             |  |  |
|                         |             |  |  |

| Code                  | CCT (K) | Lumens | Description      |  |
|-----------------------|---------|--------|------------------|--|
| AC493 <mark>01</mark> | 4000    | 4800   | 55W BLL<br>4 Pin |  |