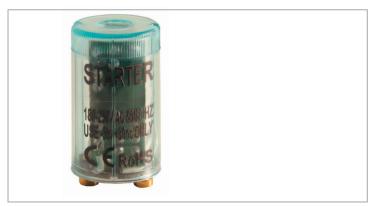

## 4 - Lamps & Lighting

| Ø21mm<br>42mm |  |
|---------------|--|
| <u> </u>      |  |

| Technical Specific    | action |
|-----------------------|--------|
| recinical Specific    | ation  |
| Power                 | •      |
| Сар                   | -      |
| Lumens                | -      |
| <b>Energy Savings</b> | -      |
| Colour Temp           | -      |
| Beam Angle            | -      |
| Dimmable              | -      |
| Life                  | -      |
|                       |        |
|                       |        |
|                       |        |
|                       |        |
|                       |        |
|                       |        |
|                       |        |
|                       |        |