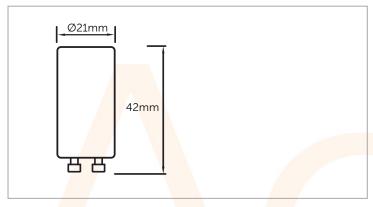

## AC49304

## **Fluorescent Starter**

Reliable with Quick Start-Up Suitable for the following:

- All T8 and T12, 15>125W
- 2D 16>38W
- CFL 18-26W
- 22-60W Circular Tubes
- Design life 10 years
- Operating temperature -30°C to +75°C

| Code    | CCT (K) | Lumens | Description                           |
|---------|---------|--------|---------------------------------------|
| AC49304 | -       | -      | 4W - 22W Series Sta <mark>rter</mark> |