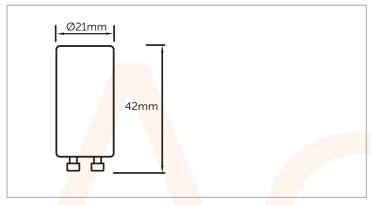

## **Fluorescent Starter**

Reliable with Quick Start-Up Suitable for the following:

- All T8 and T12, 15>125W
- 2D 16>38W
- CFL 18-26W
- 22-60W Circular Tubes
- Design life 10 years
- Operating temperature -30°C to +75°C

| Code    | CCT (K) | Lumens | Description                                 |  |
|---------|---------|--------|---------------------------------------------|--|
| AC49307 |         | -      | 4W - 125W Electroni <mark>c Start</mark> er |  |