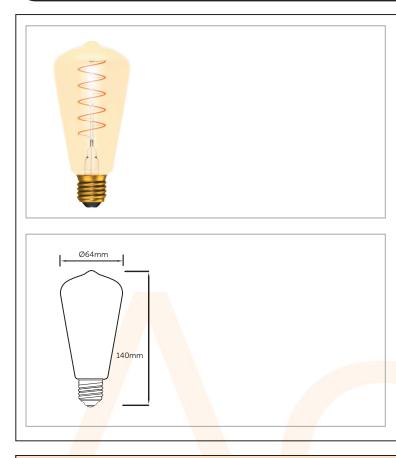

## **LED Soft Coil Squirrel Cage Dimmable**

Our LED Soft Coil Lamps give a unique take on standard LED Vintage Lamps. Each lamp includes a decorative soft coil which makes this range of lamps ideal for accent lighting a wide variety of applications

| Code CCT (K) Lumens Description                                                                |
|------------------------------------------------------------------------------------------------|
| C49319 2200 150 4W LED Vintage Soft Coil Vertical Filame<br>Dimmable Squirrel Cage - ES, Amber |