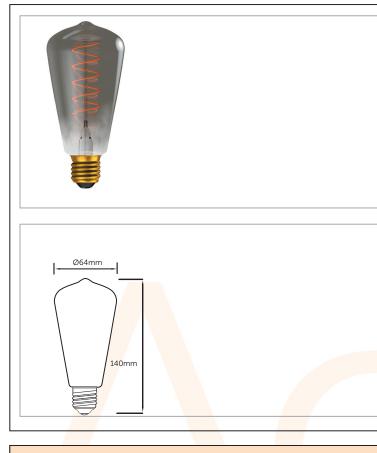

## **LED Soft Coil Gunmetal Squirrel Cage Dimmable**

The Soft Coil Gunmetal lamp is the most abstract lamp in the Soft Coil product family. The gunmetal finish creates ambience depending on the type of mood lighting required.

- Modern twist on a classic lamp
- Ideal replacement for Incandescent Lamps
- Creates a welcoming atmosphere with retro feel
- Smooth dimming on rotary and digital dimming systems
- Gunmetal Glass Coating for decorative modern look
- 90% Energy Saving compared to Incandescent Vintage Lamps
- Super low energy consumption