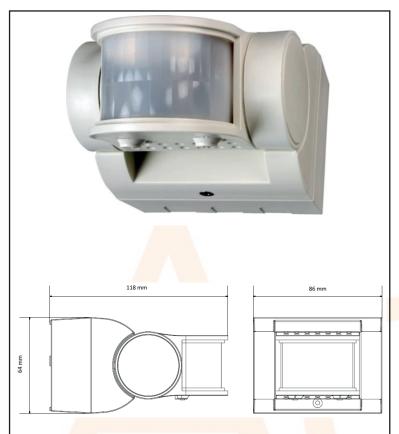

## **PIR Light Controller**

IP44 weatherproof rating.

Adjustable light ON time.

Manual override.

Hinged back box for ease of wiring.

| Technica <mark>l Spec</mark> ification |                                 |
|----------------------------------------|---------------------------------|
| Operatin <mark>g Volt</mark> age:      | 230V AC 50Hz                    |
| Installation Type:                     | Surface                         |
| Earth Class Rating:                    | Class II                        |
| Operating Temperature:                 | 0°C to 40°C                     |
| Ingress Protection Rating:             | IP44                            |
| Maximum Mounting Height:               | 2.5m                            |
| Detection Range:                       | 12m                             |
| Detection Angle:                       | 180°                            |
| Mounting Hole Centres:                 | 68mm                            |
| Lux Level:                             | 20 to 1000                      |
| ON Time Adjustment:                    | 5 Seconds to 18 Minutes         |
| Switch Rating:                         | 2000W Halogen, 500W Fluorescent |
|                                        |                                 |
|                                        |                                 |
|                                        |                                 |
|                                        |                                 |