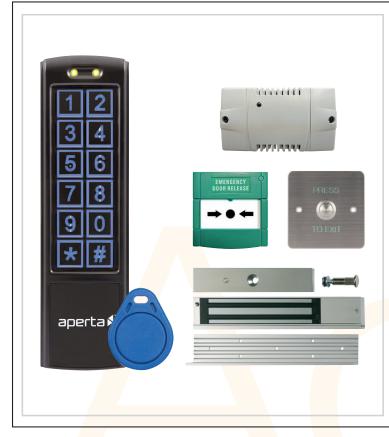

## **Keypad Door Entry Kit**

- Complete entry system in one box comprising of:
- IP65 Black Proximity Door Entry Keypad
- Supplied with Proximity Tags
- Supplied with Electromagnetic Lock
- Supplied with Box Type Power Supply
- Supplied with Push to Exit Button
- Supplied with Emergency Break Glass

| Technical Specification    |                                                         |
|----------------------------|---------------------------------------------------------|
| Keypad <mark>Finish</mark> | Black                                                   |
| Maximum Capacity           | Zone 1; 1000 Fob/PIN, Z <mark>one 2</mark> ; 10 Fob/PIN |
| Fob Operating Distance     | <5cm                                                    |
| PIN length                 | 2 - 6 Digits                                            |
| Status Indication          | Red, Green, and Amber LEDs                              |
| Backlight                  | Keys; Blue LEDs                                         |
| Tamper Facility            | Yes                                                     |
| Lock outputs               | 2                                                       |
| Relay Types                | Normally Open & Normally Closed; Volt-Free              |
| Operation Type             | Latched/Unlatched 1-99 Seconds                          |
| Max Switchable Load        | 30V @ 4A                                                |
| Operating Voltage          | 12V - 24V AC & DC                                       |
| Keypad IP Rating           | IP65                                                    |
| Keypad Dims                | 150mm x 44mm x 24mm                                     |
|                            |                                                         |
|                            |                                                         |