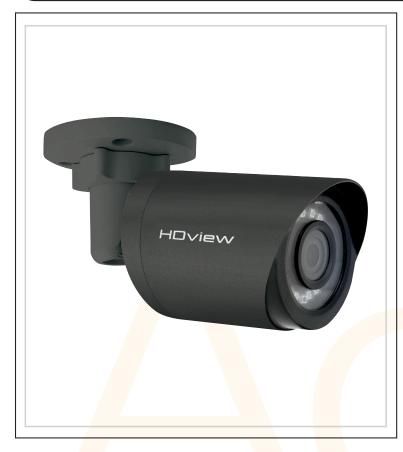

## AC5348

## 3.6mm Lens 4MP HD Camera

- 3.6mm Fixed Lens
- High Definition 4MP AHD sensor
- Built in 25m Infrared LED Illumination
- Viewing Angle 76°
- D-WDR incorporating ATR
- 2D and 3D Noise Reduction
- Exposure Control
- High Light Compensation
- 3-Axis Cable Management Bracket
- IP66 Weatherproof Bullet Housing in Metal