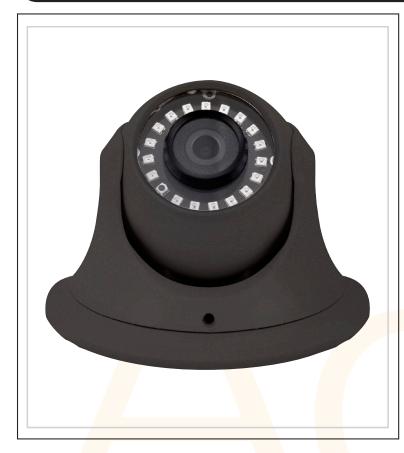

## 3.6mm Lens 4MP HD Camera

- 3.6mm Fixed Lens
- High Definition 4MP AHD sensor
- Built in 25m Infrared LED Illumination
- Viewing Angle 76°
- D-WDR incorporating ATR
- 2D and 3D Noise Reduction
- Exposure Control
- High Light Compensation
- IP66 Weatherproof Dome Housing in Metal

| Technical Specification   |                               |
|---------------------------|-------------------------------|
| Sensor S <mark>ize</mark> | 1/2.7" Progressive CMOS       |
| Lens                      | 3.6mm Fixed                   |
| IR Distance               | 25 Metres                     |
| Resolution                | 4 MP (2688 x 1520)            |
| Auto Electronic Shutter   | NTSC: 1/60s-1/100,000s        |
| Auto Electronic Shutter   | PAL: 1/50s-1/100,000s         |
| Scanning System           | Progressive                   |
| Video Output              | 1Vpp, 75 ohms                 |
| Auto Gain Control         | Auto                          |
| Operating Voltage         | 12V DC (+/-10%)/ 220mA        |
| Ingress Protection        | IP66                          |
| Weight                    | 350g                          |
| Dimensions                | Ø114mm x 83mm (Includes Base) |
|                           |                               |
|                           |                               |