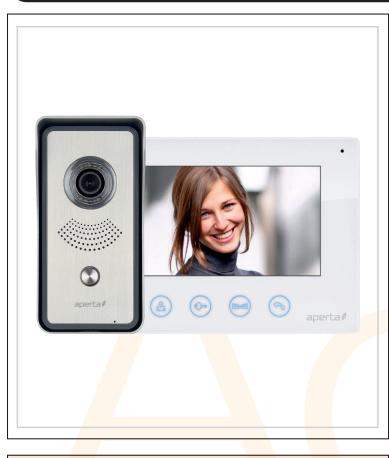

## AC5361

## Video Door Entry System

- Simple 2 core cable installation
- Single power supply (included) supports all monitors and outdoor stations in a flexible combination of up to 5 devices
- Clear high resolution colour picture on 7"
  hands free White TFT monitor