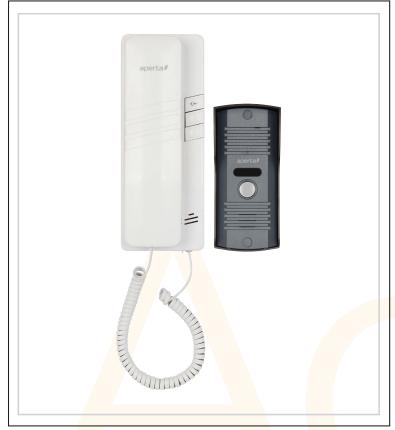

## AC5363

## Audio Door Entry System

- Two-wire connection
- Durable/Weatherproof door station
- Clear 2 Way audio
- Lock release option
- Wiring distance up to 100 metres
- Easy DIY installation

| Technical Specification |                                 |
|-------------------------|---------------------------------|
| Maximum Handsets        | 2                               |
| System Wiring           | 2 Core                          |
| Volume Adjustment       | None                            |
| Colour                  | White                           |
| Lock output             | Normally Open Relay (Volt-Free) |
| Operating Voltage       | 12V DC                          |
| Connection Type         | 2.1mm x 5.5mm DC Socket         |
| Ingress Protection      | IP20                            |
| Dimensions              | 215mm x 85mm x 60mm             |
| Mounting                | Surface                         |
|                         |                                 |
|                         |                                 |
|                         |                                 |
|                         |                                 |
|                         |                                 |