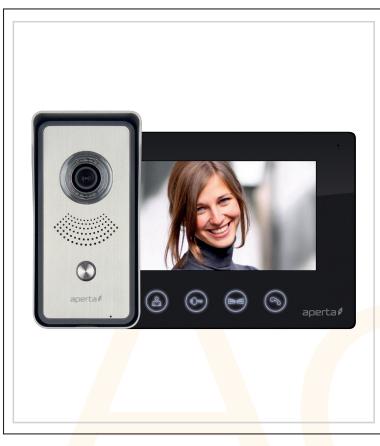

# Video Door Entry System

- Simple 2 core cable installation
- Single power supply (included) supports all monitors and outdoor stations in a flexible combination of up to 5 devices
- Clear high resolution colour picture on 7" hands free black TFT monitor

#### Technical Specification Sensor Size 1/3" Lens 3.6mm Illumination 5 White light LEDs Recommended Cable CAT-5e or higher 2 Lock outputs 24V DC BUS **Operating Voltage Operating Voltage** 24V DC BUS **Ingress Protection** IP55 Dimensions 165mm x 85mm x 53mm Monitor Oper. Voltage 24V DC BUS <100m to PSU **Monitor Distance** Monitor Indication LED and Audio Monitor Dims 152mm x 215mm x 18mm