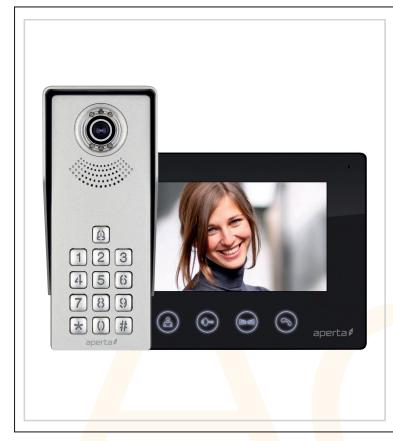

## Video Door Entry System

- Simple 2 core cable installation
- Single power supply (included) supports all monitors and outdoor stations in a flexible combination of up to 5 devices
- Clear high resolution colour picture on 7"
  hands free black TFT monitor
- Outdoor station with built in keypad for code door unlocking