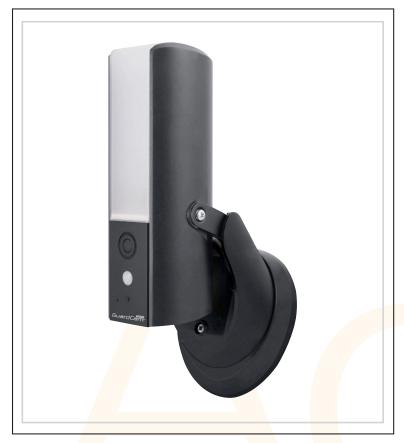

## AC5391

## **Comb. WiFi Security Light**

- Wi-Fi Security Light for Remote Viewing
- Full 1080p HD Live View & Recording
- · Notifications via APP
- Wide Angle Camera View
- Clear Two-Way Audio
- 3000K LED Lamp
- 800 Lumen Output
- Remotely Dim or Turn On/Off The LED Lamp
- Motion Activated Video Record
- Manual Alarm Feature
- IP55 Rated
- Robust Metal Housing
- 8GB Memory Storage Provided (Up to 200 events)