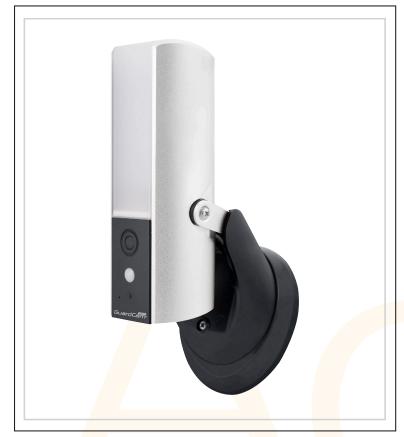

## AC5392

## **Comb. WiFi Security Light**

- Wi-Fi Security Light for Remote Viewing
- Full 1080p HD Live View & Recording
- Notifications via APP
- Wide Angle Camera View
- Clear Two-Way Audio
- 3000K LED Lamp
- 800 Lumen Output
- Remotely Dim or Turn On/Off The LED Lamp
- Motion Activated Video Record
- Manual Alarm Feature
- IP55 Rated
- Robust Metal Housing
- 8GB Memory Storage Provided (Up to 200
  events)