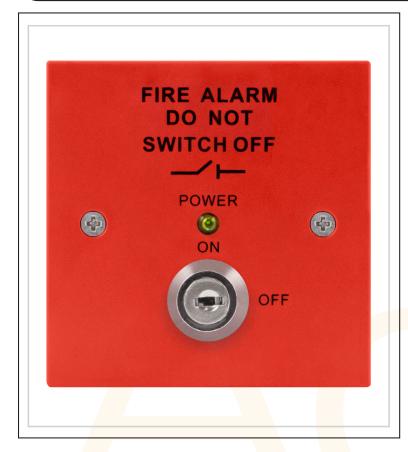

## **Fire Isolation Switch**

- Complies with BS5839 Part1
- Isolates the mains voltage supply to the fire system
- Enables safety for maintenance and offers
  protection against tamper
- Both the live and neutral supply are switched

| Double Pole      |
|------------------|
| Green LED        |
| 240VAC @6Amps    |
| Up to 2.5mm      |
| 86.5mm x 86.5 mm |
| 240VAC           |
|                  |
|                  |
|                  |
|                  |
|                  |
|                  |
|                  |
|                  |
|                  |
|                  |