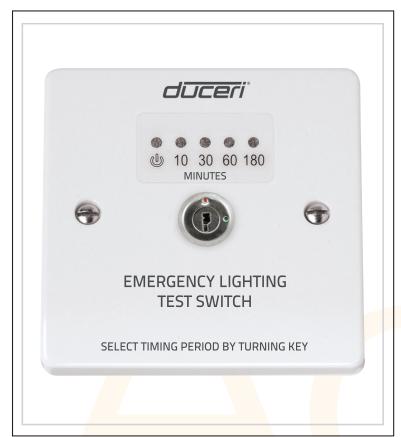

## **Emerg. Light Test Switch**

- Assists The Testing Of Emergency Lighting In Accordance With BS5266
- Key Activated With 4 Pre-Programmed Test Intervals;10 minutes, 30 minutes, 60 minutes & 180 minutes
- Clear LED Indication For Duration Test
- Optional Audio Buzzer Alert For Completion Of Duration Test
- Compact Design Manufactured From Anti-Microbial Material Urea
- Operating Voltage: 220-240VAC; 4A LED, 10A Incandescent, 6A Fluorescent

| Technical Specification |                           |
|-------------------------|---------------------------|
| Display                 | LED                       |
| Relay                   | 240VAC@16A                |
| 10A Incandescent        | 6A Fluorescent            |
| Operating Voltage       | 220-240V AC, 50Hz         |
| Dimensions              | 86mm x 86mm x 33mm        |
| Mounting                | Optional Flush or Surface |
|                         |                           |
|                         |                           |
|                         |                           |
|                         |                           |
|                         |                           |
|                         |                           |
|                         |                           |
|                         |                           |
|                         |                           |
|                         |                           |