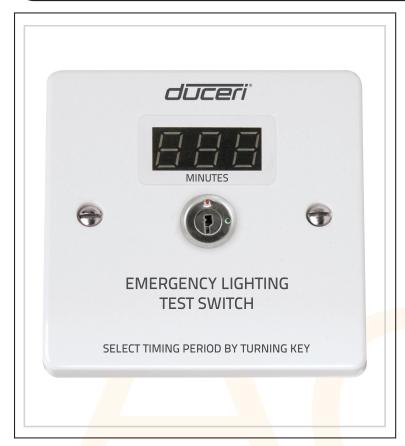

## **Emerg. Light Test Switch**

- Assists The Testing Of Emergency Lighting In Accordance With BS5266
- Key Activated With 4 Pre-Programmed Test Intervals;10 minutes, 30 minutes, 60 minutes & 180 minutes
- Clear LED Digital Display Indication For Duration Test
- Optional Audio Buzzer Alert For Completion Of Duration Test
- Compact Design Manufactured From Anti-Microbial Material Urea
- Operating Voltage: 220-240VAC; 4A LED, 10A Incandescent, 6A Fluorescent