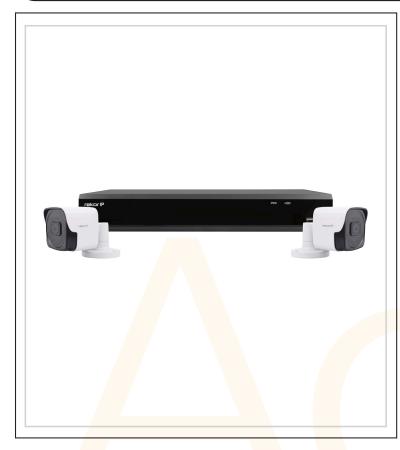

## AC5404

## 4Ch 2MP IP CCTV System

- Complete with NVR, IP Cameras, Cable & System Power Supply
- HD 2MP Resolution Viewing and Recording
- 4CH POE NVR- Power Over Ethernet
- 2 x 2MP, Day/ Night, Weatherproof, Bullet Style IP Cameras
- H.265 Video Compression for Efficient Storage
- Pre-Installed 1TB Premium Surveillance Hard
  Drive
- Remote Monitoring via APP (Android / IOS) or
   PC
- Playback / Record / Remote View Simultaneously
- Continuous / Scheduled / Motion Record
  Modes
- USB Backup for Evidence Transfer
- Mouse Driven User Menu
- Contents: NVR (HDD inc.), 2 x IP Cameras,

2 x 18.3 metre Pre-terminated Network Cable, System Power Supply, Manual, Software CD, HDMI Lead, Mouse Control, Remote Control (Battery Inc.)