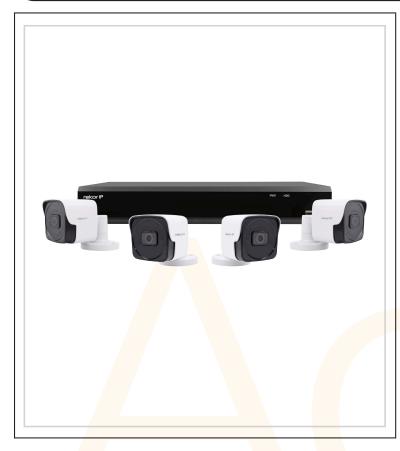

## AC5405

## 4Ch 2MP IP CCTV System

- Complete with NVR, IP Cameras, Cable & System Power Supply
- HD 2MP Resolution Viewing and Recording
- 4CH POE NVR- Power Over Ethernet
- 4 x 2MP, Day/ Night, Weatherproof, Bullet Style IP Cameras
- H.265 Video Compression for Efficient Storage
- Pre-Installed 1TB Premium Surveillance Hard
  Drive
- Remote Monitoring via APP (Android / IOS) or
   PC
- Playback / Record / Remote View Simultaneously
- Continuous / Scheduled / Motion Record
  Modes
- USB Backup for Evidence Transfer
- Mouse Driven User Menu
- Contents: NVR (HDD inc.), 4 x IP Cameras,

4 x 18.3 metre Pre-terminated Network Cable, System Power Supply, Manual, Software CD, HDMI Lead, Mouse Control, Remote Control (Battery Inc.)