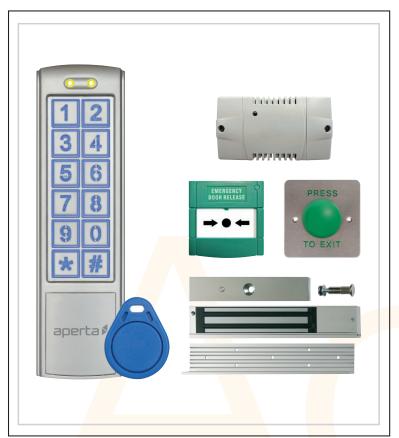

## **Keypad Door Entry Kit**

- Complete entry system in one box comprising of:
- IP65 Proximity Door Entry Keypad
- Supplied with Proximity Tags
- Supplied with Electromagnetic Lock
- Supplied with Box Type Power Supply
- Supplied with Push to Exit Mushroom Button
- Supplied with Emergency Break Glass

| Technical Specification    |                                            |  |  |
|----------------------------|--------------------------------------------|--|--|
| Keypad <mark>Finish</mark> | Silver                                     |  |  |
| Maximum Capacity           | Zone 1; 1000 Fob/PIN, Zone 2; 10 Fob/PIN   |  |  |
| Fob Operating Distance     | <5cm                                       |  |  |
| PIN length                 | 2 - 6 Digits                               |  |  |
| Status Indication          | Red, Green, and Amber LEDs                 |  |  |
| Backlight                  | Keys; Blue LEDs                            |  |  |
| Tamper Facility            | Yes                                        |  |  |
| Lock outputs               | 2                                          |  |  |
| Relay Types                | Normally Open & Normally Closed; Volt-Free |  |  |
| Operation Type             | Latched/Unlatched 1-99 Seconds             |  |  |
| Max Switchable Load        | 30V @ 4A                                   |  |  |
| Operating Voltage          | 12V - 24V AC & DC                          |  |  |
| Keypad IP Rating           | IP65                                       |  |  |
| Keypad Dims                | 150mm x 44mm x 24mm                        |  |  |
|                            |                                            |  |  |