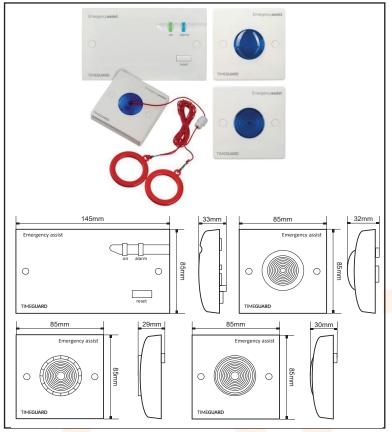

## **Emergency Assist Alarm Kit Single Zone**

Suitable for use where assistance may be required in WC areas, changing rooms, bedrooms etc.

Each kit includes: 1x Single Zone Control Panel - 2 gang, 1x Reset Button - Single gang, 1x Over **Door Light – Single gang, 1x Pull Cord 1x Disabled** Sticker.

Simple 2 wire connection from control panel to kit components.

Slimline design.

Control panel features audible and visual alerts illuminated over door light with audio output pull cord comes with ceiling mounted housing and 2m cord.

| Technical Specification           |                                                         |
|-----------------------------------|---------------------------------------------------------|
| Operatin <mark>g Volt</mark> age: | 230V AC 50Hz (Control Panel), Other Units SLEV (24V DC) |
| Installation Type:                | Flush Wall Box / Surface Mount Patress Box              |
| Earth Class Rating:               | Class I (Control Panel)                                 |
| Operating Temperature:            | 5°C to 40°C                                             |
| Ingress Protection Rating:        | IP20                                                    |
| Back Box Minimum Depth:           | 26mm (Control Panel), 16mm (Other Units)                |
|                                   |                                                         |
|                                   |                                                         |
|                                   |                                                         |
|                                   |                                                         |
|                                   |                                                         |
|                                   |                                                         |
|                                   |                                                         |
|                                   |                                                         |
|                                   |                                                         |
|                                   |                                                         |