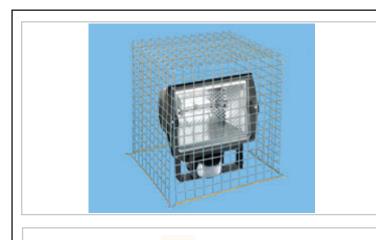

## Floodlight Guard

Strong electro galvanised wire guard Suitable for internal or external use Manufactured from sturdy 1" mesh, with a 2.5mm wire Wall/ceiling mounted

| Technical Specification            |                                         |  |
|------------------------------------|-----------------------------------------|--|
| Dimensio <mark>ns H x</mark> W x D | 18" x 18" x 18"                         |  |
| ?????? <mark>???</mark>            | ???????????                             |  |
| ?????????                          | ????????????                            |  |
| ?????????                          | ????????????                            |  |
| ?????????                          | ????????????                            |  |
| ?????????                          | ???????????                             |  |
| ?????????                          | ????????????                            |  |
| ?????????                          | ????????????                            |  |
| ?????????                          | ????????????                            |  |
| ?????????                          | ???????????                             |  |
| ?????????                          | ????????????                            |  |
| ?????????                          | ?????????????                           |  |
| ?????????                          | ????????????                            |  |
| ?????????                          | ???????????                             |  |
| ?????????                          | ??????????????????????????????????????? |  |